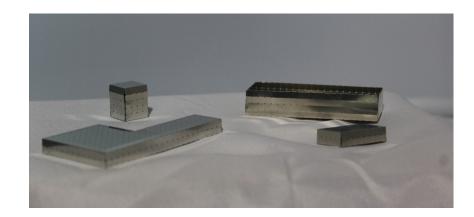

The EZ-Matrixx is the best way to prototype your next PCB Shield. It can be readily and easily formed into a square or rectangular RF board shield to match almost any profile. The EZ-Matrixx has the flexibility of a foil, and the sturdiness of a shield.

Using a highly solderable Nickel Silver Alloy to produce the EZ-Matrixx. This choice in material makes the EZ-Matrixx ideal for anyone looking to quickly apply and test an RF board shield for an application.