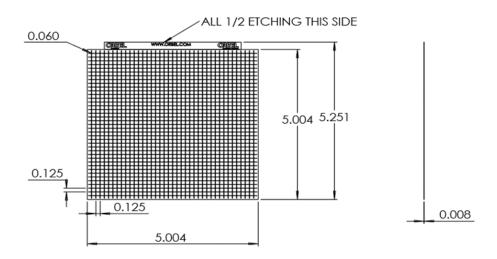

## EZ-MATRIXX FEATURES:

- Alloy 770 Nickel Silver
- Imperial Sizes:

5.004"x5.004" With 0.125" spacing

• Metric Sizes:

124mm X 124mm With 2mm spacing

- EZ-Bend Form Lines
- Precision Ventilation
  Holes
- Quick Prototyping Solution.
- RoHS Compliant
- Available through Distribution