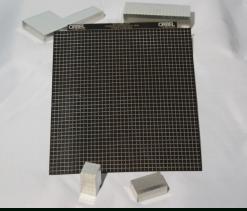

The EZ-Matrixx is the best way to prototype your next PCB Shield. It can be readily and easily formed into a square or rectangular RF board shield to match almost any profile. The EZ-Matrixx has the flexibility of a foil, and the sturdiness of a shield.

Using a highly solderable Nickel Silver Alloy to produce the EZ-Matrixx. This choice in material makes the EZ-Matrixx ideal for anyone looking to quickly apply and test an RF board shield for an application.