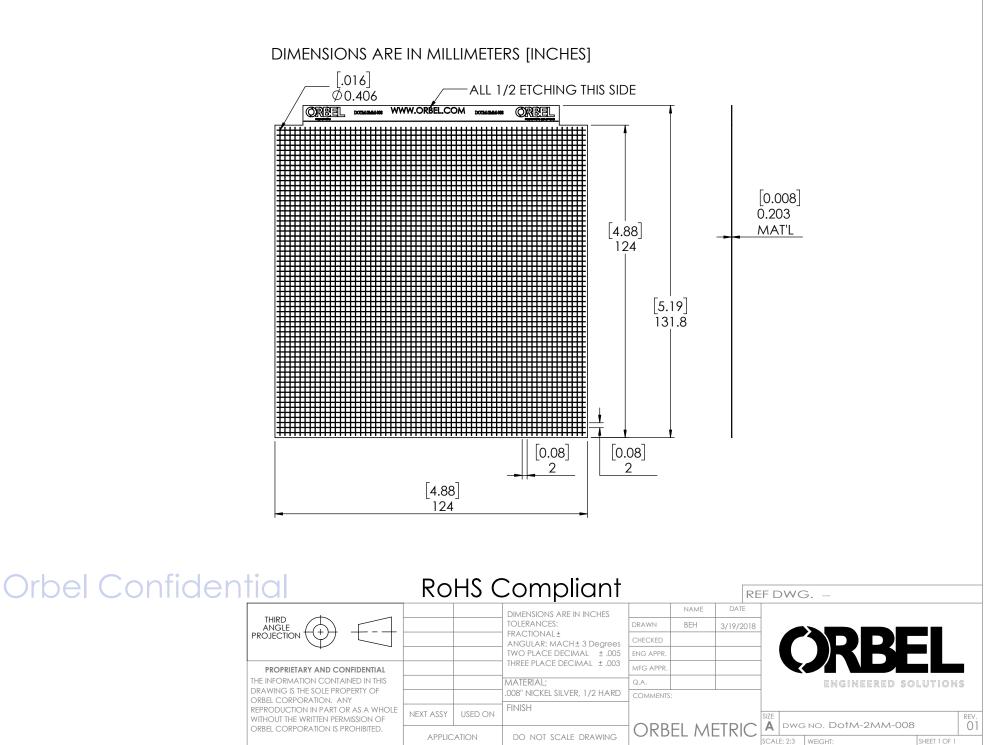

## EZ-MATRIXX FEATURES:

- Alloy 770 Nickel Silver
- Imperial Sizes:

5.004"x5.004" With 0.125" spacing

• Metric Sizes:

124mm X 124mm With 2mm spacing

- EZ-Bend Form Lines
- Precision Ventilation
  Holes
- Quick Prototyping Solution.
- RoHS Compliant
- Available through Distribution