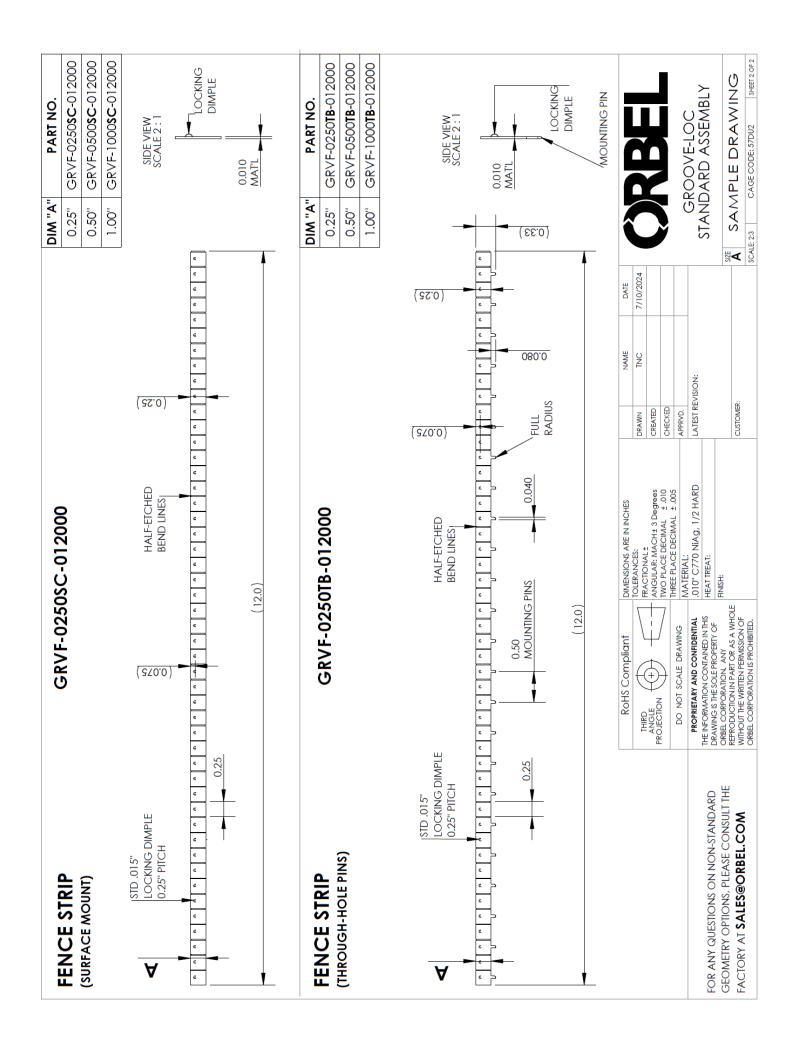

#### **SPECIFICATIONS**

- Fence Strip Length: 12"
- Bend Point Spacing: 0.25"
- Heights: 0.25", 0.5", 1"
- Std Material: 0.010" Alloy
  770 Nickel Silver
- Excellent Shielding Effectiveness: up to 60dB

### FEATURES

- Standard Material Nickel
   Silver
- Available in Tin-Plated
   Steel
- Bendable / Formable
   Fence Strips
- Dimpled Locking
   Mechanism on Fence
- Grooved Locking System
   on Cover
- Fence Mounting Options: Knife Edge or Mounting Pins
- Ability to Create
   Multi-Cavity Shields
- Pre-Designed Covers
- Custom Cover Options