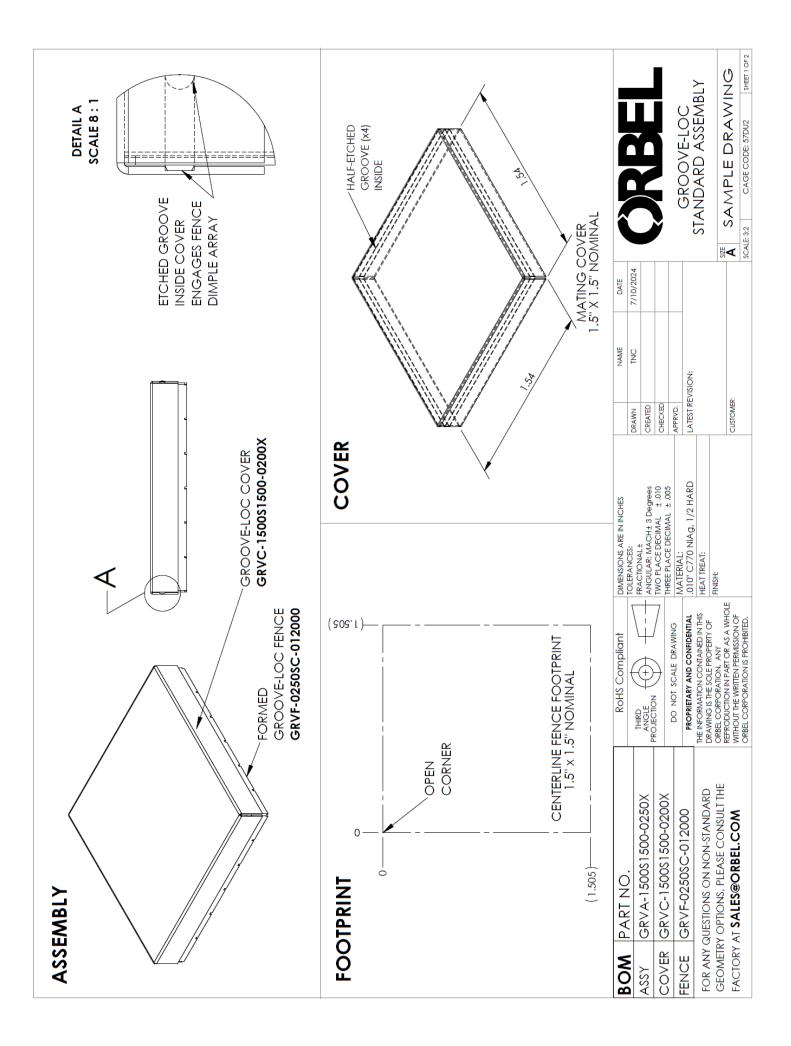

# HOW TO ORDER GROOVE-LOC BOARD LEVEL SHIELDING

Groove-Loc Cover

The chart below is an easy-to-use reference on how Orbel GROOVE-LOC BLS part numbers are created and used to order a desired shield cover size and shield fence profile. For custom configurations that fall outside of these standard options, please consult the factory.

## **Groove-Loc**

### Groove-Loc<sup>™</sup> Board Level Shielding Shielding Tomorrow's Technology

Orbel, the recognized leader in standard and custom Board Level Shielding, now offers the Groove-Loc<sup>™</sup>

The Groove-Loc<sup>™</sup> is an ideal way to develop your next PCB shielding requirement. The fence strips can be hand bent into any rectangular size without specialized tooling, and any remaining excess can be removed by hand. The fence comes with a mating cover made to your exact specifications ensuring a reliable fit. The Groove-Loc<sup>™</sup> incorporates dimple features on the fence and the mating cover exhibits a matching groove for ease of installation while securely locking the cover in place.