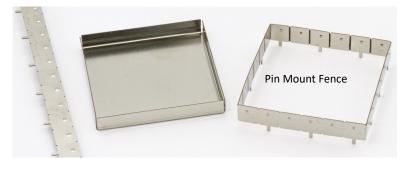

### FEATURES

- Standard Material Nickel
   Silver
- Available in Tin-Plated
   Steel
- Bendable / Formable
   Fence Strips
- Dimpled Locking
   Mechanism on Fence
- Grooved Locking System
   on Cover
- Fence Mounting Options: Knife Edge or Mounting Pins
- Ability to Create
   Multi-Cavity Shields
- Pre-Designed Covers
- Custom Cover Options