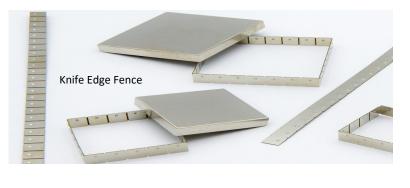

### FEATURES

- Standard Material Nickel
   Silver
- Available in Tin-Plated
   Steel
- Bendable / Formable
   Fence Strips
- Dimpled Locking
   Mechanism on Fence
- Grooved Locking System
   on Cover
- Fence Mounting Options: Knife Edge or Mounting Pins
- Ability to Create
   Multi-Cavity Shields
- Pre-Designed Covers
- Custom Cover Options