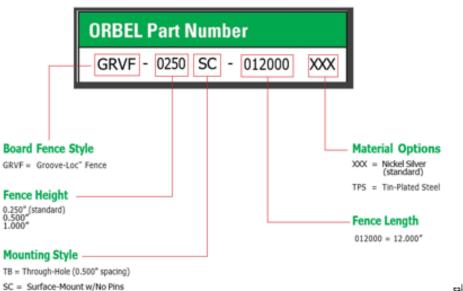

Groove-Loc Fence Sample Part Number: GRVF-0250SC-012000

ORBEL.COM

sales@orbel.com