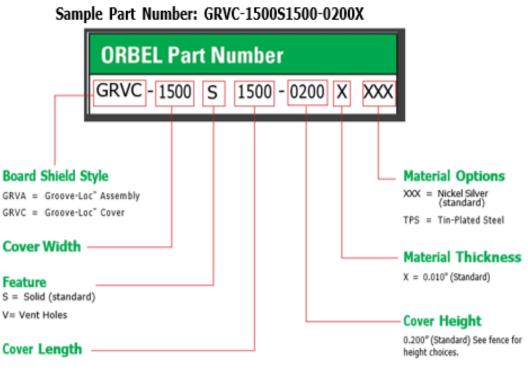

# HOW TO ORDER GROOVE-LOC BOARD LEVEL SHIELDING

Groove-Loc Cover

The chart below is an easy-to-use reference on how Orbel GROOVE-LOC BLS part numbers are created and used to order a desired shield cover size and shield fence profile. For custom configurations that fall outside of these standard options, please consult the factory.